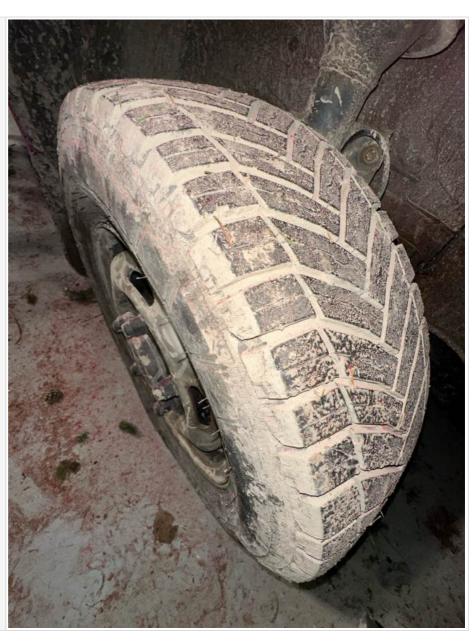

### Off side front

| Age (month/year) Manufactured | 15/22                  |
|-------------------------------|------------------------|
| Make, brand.                  | Michelin               |
| Tyre size                     | Not here (see comment) |
| Pressure 1                    |                        |
| Pressure 2                    |                        |
| Wearing / Perishing (inner)   | none                   |
| Wearing / Perishing (outer)   | None                   |
| tread depth (mm)              | 8                      |
| General comments              | 195/45/15              |

# **BaseVan Initial Inspection**

Images of tyre