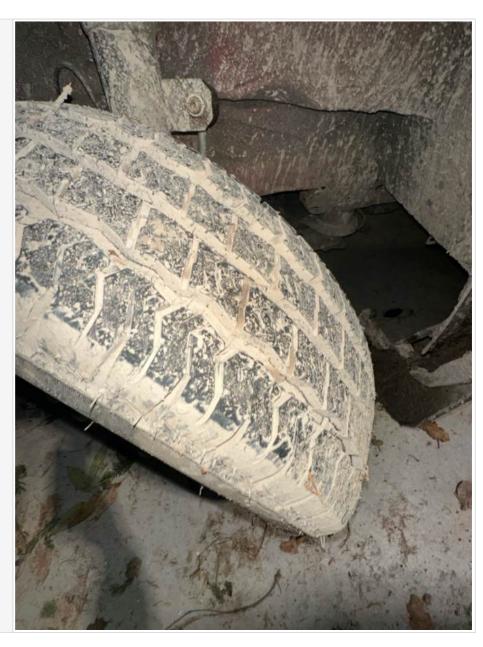

#### Near side front

| Age (month/year) Manufactured | 16/22                  |
|-------------------------------|------------------------|
| Make, brand.                  | Michelin               |
| Tyre size                     | Not here (see comment) |
| Pressure 1                    |                        |
| Pressure 2                    |                        |
| Wearing / Perishing (inner)   | none                   |
| Wearing / Perishing (outer)   | None                   |
| tread depth (mm)              | 7                      |
| General comments              | good tyre              |

# **BaseVan Initial Inspection**

Images of tyre