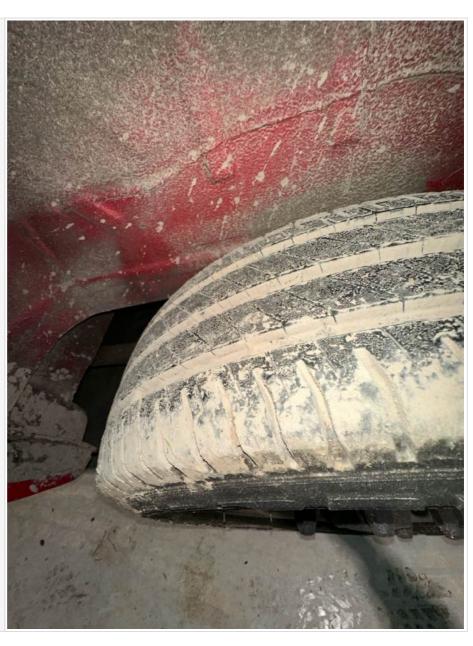

#### near side rear

| Age (month/year) Manufactured | 15/22                  |
|-------------------------------|------------------------|
| Make, brand.                  | Michelin               |
| Tyre size                     | Not here (see comment) |
| Pressure 1                    |                        |
| Pressure 2                    |                        |
| Wearing / Perishing (inner)   | none                   |
| Wearing / Perishing (outer)   | None                   |
| tread depth (mm)              | 8                      |
| General comments              | good tyre              |

# **BaseVan Initial Inspection**

Images of tyre